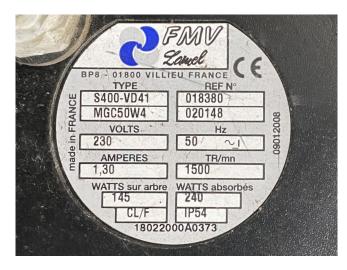

### **Specifications**

| Brand                    | Maneurop         |
|--------------------------|------------------|
| Туре                     | MT73HN4VE (x2) & |
|                          | MT72HN4AVE (x1)  |
|                          | Condensing unit  |
| Refrigerant              | Freon            |
| kW at +10°C/+40°C        | 72,0             |
| kW at 0°C/+40°C          | 48,6             |
| kW at -5°C/+40°C         | 39,2             |
| kW at -10°C/+40°C        | 31,0             |
| kW at -20°C/+40°C        | 18,2             |
| On steel base frame      | ✓                |
| Pressure safety switches | ✓                |
| Hp/Lp/Op                 |                  |
| Liquid receiver          | ✓                |
| Liquid receiver ltr.     | 52               |
| Liquid line filter drier | ✓                |
| Sight Glass              | ✓                |
| Control panel            | ✓                |
| m3 / h                   | 63,1             |
| Condensing Unit          | ✓                |
| Sizes                    | 1930x750x2000 mm |
|                          | (LxWxH)          |
| Stock                    | 1                |
|                          |                  |

# Used Maneurop MT73HN4VE (x2) & MT72HN4AVE (x1) Condensing unit

Used Maneurop MT73HN4VE (x2) & MT72HN4AVE (x1) condensing unit on Freon. Complete with a condensor that has 6 fans - 50 Hz - 0,15 kW - 1500 RPM, Stahlbau K 193 liquid receiver with a volume of 52 liter, liquid line filter drier and a control panel. The compressors have a total displacement of 63,1 m³/h.