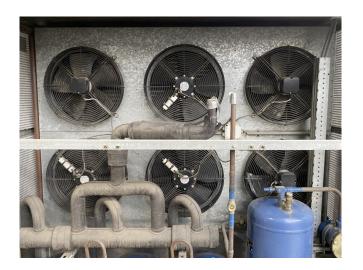

# Used Maneurop MT73HN4VE (x2) & MT72HN4AVE (x1) Condensing unit

Used Maneurop MT73HN4VE (x2) & MT72HN4AVE (x1) condensing unit on Freon. Complete with a condensor that has 6 fans - 50 Hz - 0,15 kW - 1500 RPM, Stahlbau K 193 liquid receiver with a volume of 52 liter, liquid line filter drier and a control panel. The compressors have a total displacement of 63,1 m³/h.