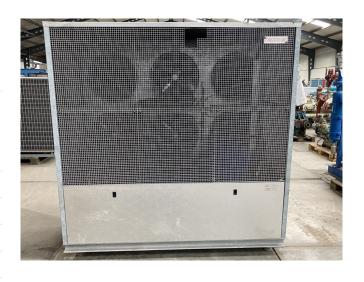

# Used Maneurop MT73HN4VE (x2) & MT72HN4AVE (x1) Condensing unit

Used Maneurop MT73HN4VE (x2) & MT72HN4AVE (x1) condensing unit on Freon. Complete with a condensor that has 6 fans - 50 Hz - 0,15 kW - 1500 RPM, Stahlbau K 193 liquid receiver with a volume of 52 liter, liquid line filter drier and a control panel. The compressors have a total displacement of 63,1 m³/h.