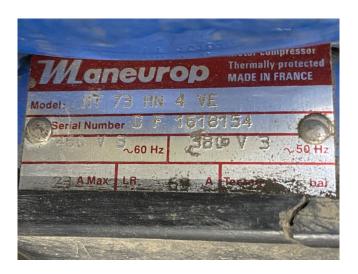

# Used Maneurop MT73HN4VE (x2) & MT72HN4AVE (x1) Condensing unit

Used Maneurop MT73HN4VE (x2) & MT72HN4AVE (x1) condensing unit on Freon. Complete with a condensor that has 6 fans - 50 Hz - 0,15 kW - 1500 RPM, Stahlbau K 193 liquid receiver with a volume of 52 liter, liquid line filter drier and a control panel. The compressors have a total displacement of 63,1 m³/h.