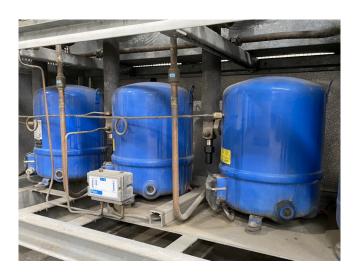

# Used Maneurop MT73HN4VE (x2) & MT72HN4AVE (x1) Condensing unit

Used Maneurop MT73HN4VE (x2) & MT72HN4AVE (x1) condensing unit on Freon. Complete with a condensor that has 6 fans - 50 Hz - 0,15 kW - 1500 RPM, Stahlbau K 193 liquid receiver with a volume of 52 liter, liquid line filter drier and a control panel. The compressors have a total displacement of 63,1 m³/h.

### **Specifications**

| Brand                    | Maneurop         |
|--------------------------|------------------|
| Туре                     | MT73HN4VE (x2) & |
|                          | MT72HN4AVE (x1)  |
|                          | Condensing unit  |
| Refrigerant              | Freon            |
| kW at +10°C/+40°C        | 72,0             |
| kW at 0°C/+40°C          | 48,6             |
| kW at -5°C/+40°C         | 39,2             |
| kW at -10°C/+40°C        | 31,0             |
| kW at -20°C/+40°C        | 18,2             |
| On steel base frame      | ✓                |
| Pressure safety switches | ✓                |
| Hp/Lp/Op                 |                  |
| Liquid receiver          | ✓                |
| Liquid receiver ltr.     | 52               |
| Liquid line filter drier | ✓                |
| Sight Glass              | ✓                |
| Control panel            | ✓                |
| m3 / h                   | 63,1             |
| Condensing Unit          | ✓                |
| Sizes                    | 1930x750x2000 mm |
|                          | (LxWxH)          |
| Stock                    | 1                |
|                          |                  |