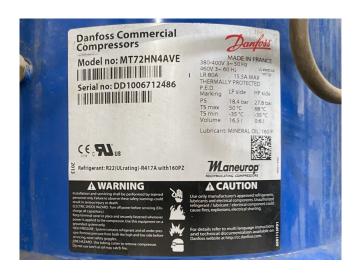

# Used Maneurop MT73HN4VE (x2) & MT72HN4AVE (x1) Condensing unit

Used Maneurop MT73HN4VE (x2) & MT72HN4AVE (x1) condensing unit on Freon. Complete with a condensor that has 6 fans - 50 Hz - 0,15 kW - 1500 RPM, Stahlbau K 193 liquid receiver with a volume of 52 liter, liquid line filter drier and a control panel. The compressors have a total displacement of 63,1 m³/h.