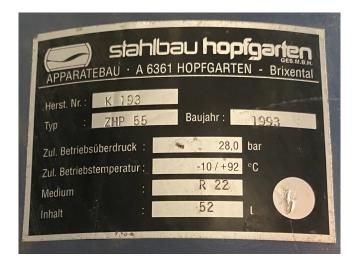

### **Specifications**

| Brand                    | Maneurop         |
|--------------------------|------------------|
| Туре                     | MT73HN4VE (x2) & |
|                          | MT72HN4AVE (x1)  |
|                          | Condensing unit  |
| Refrigerant              | Freon            |
| kW at +10°C/+40°C        | 72,0             |
| kW at 0°C/+40°C          | 48,6             |
| kW at -5°C/+40°C         | 39,2             |
| kW at -10°C/+40°C        | 31,0             |
| kW at -20°C/+40°C        | 18,2             |
| On steel base frame      | ✓                |
| Pressure safety switches | ✓                |
| Hp/Lp/Op                 |                  |
| Liquid receiver          | ✓                |
| Liquid receiver ltr.     | 52               |
| Liquid line filter drier | ✓                |
| Sight Glass              | ✓                |
| Control panel            | ✓                |
| m3 / h                   | 63,1             |
| Condensing Unit          | ✓                |
| Sizes                    | 1930x750x2000 mm |
|                          | (LxWxH)          |
| Stock                    | 1                |
|                          |                  |

# Used Maneurop MT73HN4VE (x2) & MT72HN4AVE (x1) Condensing unit

Used Maneurop MT73HN4VE (x2) & MT72HN4AVE (x1) condensing unit on Freon. Complete with a condensor that has 6 fans - 50 Hz - 0,15 kW - 1500 RPM, Stahlbau K 193 liquid receiver with a volume of 52 liter, liquid line filter drier and a control panel. The compressors have a total displacement of 63,1 m³/h.