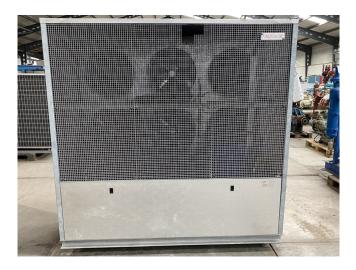

# Used Maneurop MT73HN4VE (x2) & MT72HN4AVE (x1) Condensing unit

Used Maneurop MT73HN4VE (x2) & MT72HN4AVE (x1) condensing unit on Freon. Complete with a condensor that has 6 fans - 50 Hz - 0,15 kW - 1500 RPM, Stahlbau K 193 liquid receiver with a volume of 52 liter, liquid line filter drier and a control panel. The compressors have a total displacement of 63,1 m³/h.