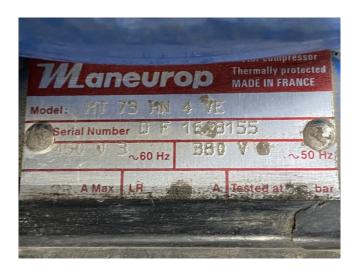

# Used Maneurop MT73HN4VE (x2) & MT72HN4AVE (x1) Condensing unit

Used Maneurop MT73HN4VE (x2) & MT72HN4AVE (x1) condensing unit on Freon. Complete with a condensor that has 6 fans - 50 Hz - 0,15 kW - 1500 RPM, Stahlbau K 193 liquid receiver with a volume of 52 liter, liquid line filter drier and a control panel. The compressors have a total displacement of 63,1 m³/h.