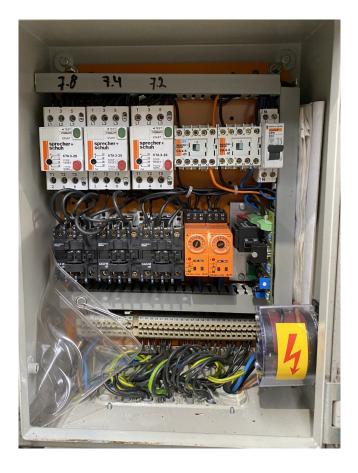

# Used Maneurop MT73HN4VE (x2) & MT72HN4AVE (x1) Condensing unit

Used Maneurop MT73HN4VE (x2) & MT72HN4AVE (x1) condensing unit on Freon. Complete with a condensor that has 6 fans - 50 Hz - 0,15 kW - 1500 RPM, Stahlbau K 193 liquid receiver with a volume of 52 liter, liquid line filter drier and a control panel. The compressors have a total displacement of 63,1 m³/h.