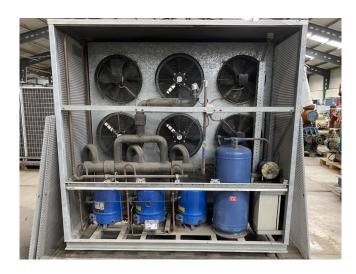

# Used Maneurop MT73HN4VE (x2) & MT72HN4AVE (x1) Condensing unit

Used Maneurop MT73HN4VE (x2) & MT72HN4AVE (x1) condensing unit on Freon. Complete with a condensor that has 6 fans - 50 Hz - 0,15 kW - 1500 RPM, Stahlbau K 193 liquid receiver with a volume of 52 liter, liquid line filter drier and a control panel. The compressors have a total displacement of 63,1 m³/h.

### **Specifications**

| Brand                    | Maneurop         |
|--------------------------|------------------|
| Туре                     | MT73HN4VE (x2) & |
|                          | MT72HN4AVE (x1)  |
|                          | Condensing unit  |
| Refrigerant              | Freon            |
| kW at +10°C/+40°C        | 72,0             |
| kW at 0°C/+40°C          | 48,6             |
| kW at -5°C/+40°C         | 39,2             |
| kW at -10°C/+40°C        | 31,0             |
| kW at -20°C/+40°C        | 18,2             |
| On steel base frame      | ✓                |
| Pressure safety switches | ✓                |
| Hp/Lp/Op                 |                  |
| Liquid receiver          | ✓                |
| Liquid receiver ltr.     | 52               |
| Liquid line filter drier | ✓                |
| Sight Glass              | ✓                |
| Control panel            | ✓                |
| m3 / h                   | 63,1             |
| Condensing Unit          | ✓                |
| Sizes                    | 1930x750x2000 mm |
|                          | (LxWxH)          |
| Stock                    | 1                |
|                          |                  |