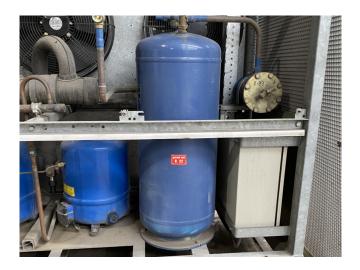

# Used Maneurop MT73HN4VE (x2) & MT72HN4AVE (x1) Condensing unit

Used Maneurop MT73HN4VE (x2) & MT72HN4AVE (x1) condensing unit on Freon. Complete with a condensor that has 6 fans - 50 Hz - 0,15 kW - 1500 RPM, Stahlbau K 193 liquid receiver with a volume of 52 liter, liquid line filter drier and a control panel. The compressors have a total displacement of 63,1 m³/h.